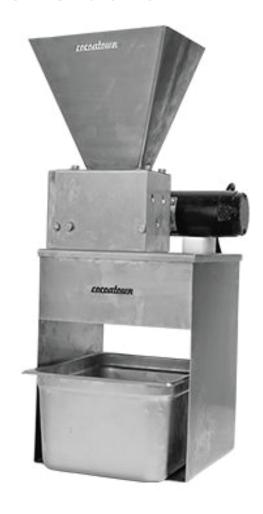

## **Cocoatown Power Cracker**

## Purpose:

This machine is used to break roasted cocoa beans into uncalibrated nib.

## Features:

- Stainless steel rollers Hygienic & long lasting
- Compact footprint Saves space
- High quality stainless steel– Elegant, Hygienic, Easy to clean
- Hopper self feeding More efficient operation
- Metal Gears- Long lasting, less maintenance
- Gears outside food contact area Hygiene and easy to handle
- DC motor Quiet in operation
- Speed controller Adjustable for different speeds of cracking