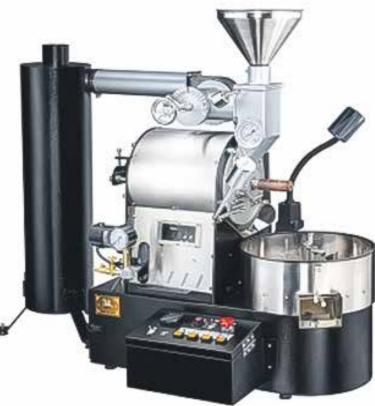

## Product Name **Coffee Roaster** Model: 801N

Features:

- Cast iron inner pot
- Strong cooling trough
- 13 sectional ventilation control
- Built-in auto gas ignition safety system. (When overheating or power shortage happening, the flame and the gas will cut off by the roaster)
- Built-in with USB cable connection for data capturing function, able to connect to notebook for real-time roasting data recording.
- Built-in air pressure to measure the internal flow pressure to ensure safety of the roaster.

## Specification

Machine Size Machine Weight Capacity Baking Barrel Spindle Speed Heater Baking Mode Baking Time Packing Dimension Packing Gross Weight Max Power Cooling Tank Spindle Speed 117X74X105 cm 90 kg 1 kg (600g for cacao beans) Free adjustment (max adjustable to 120 turns)(R.P.M) Gas Half hot air type 12~15 minutes 100X82X103 cm 140 kg 250 W 15 R.P.M