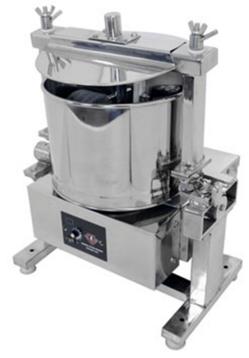

**Product Name** 

**DCM Melanger 20** 

## Features:

- Custom-made in the USA.
- Highest-quality, USA-made components and food-grade sealants are used in all DCM Melangers.
- Only all-natural, high-quality granite stones are used in all DCM Melangers.
- Direct Drive from the fully sealed gearbox, with no belts or chains to maintain, designed for continuous use without requiring maintenance.
- Drum tilting mechanism to easily unload product. The machine can be handled by a single operator.
- All-Stainless Steel extra heavy duty frame for reliability and hygiene.
- Refiner features leveling legs for convenience, the machine can be leveled on an uneven surface.
- Metal mating surfaces are rubber mounted to reduce vibration and improve performance.
- Easy-to-access Emergency Stop Button.
- Motor overload protection shuts down entire machine should it ever draw too much current at any time, preventing it from overheating.
- Fine tension controller to adjust stone pressure during the refining process provides artisans with complete control over the process.

## Specification

Capacity
Approximate Machine Size
Approximate Overall Weight
Motor
Power
Revolutions Per Minute (RPM)

22 lbs/10 kgs per batch 20 x 17.5 x 24 inch / 50 x 44 x 60 cm 130 lbs/59kg ½ HP 50Hz/60Hz 3 Amps 0-120 Variable