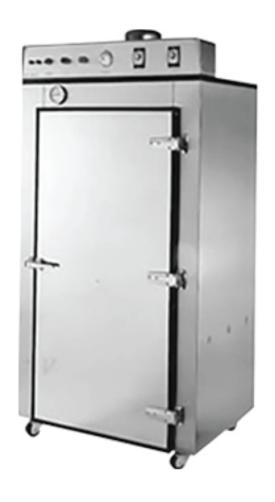

**Product Name** 

## **VESMACH Dryer Single Door** Model: Electric or Gas Type 120 and 250

## Purpose:

This machine is used for uniformly drying of food products in a controlled temparature cabinet