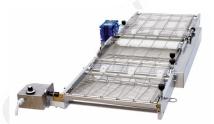

# Enrobing belt CR24T

This features a total length of 900 mm and a width of 300 mm This model is provided with wire-mesh beater and tail cutting device.