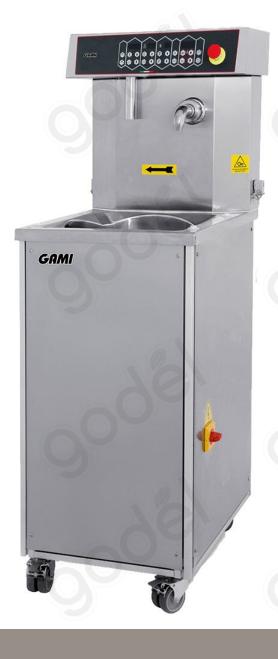

#### Features:

- Automatic, continuous operation enrobing machine melting by bain-marie.
- All temperatures are controlled through high precision probes and by dedicated card.
- The machine is complete with a flow stopping and dosing foot pedal and an automatic starting tinner.
- The bowl has a capacity of 45kg and it is equipped with a mixer that keeps the coating fluid and even.
- Moreover the speed of the coating flow in exit is adjustable.

#### Specification

Body AISI304 steel casing

Bowl Capacity 45 kg Power installed 3.3 kW

Voltage 400V - 50/60Hz - 3Ph +n Dimensions 680 x 900 x 1690h mm