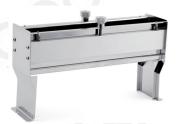

# Total enrobing dispenser DR400-30

The dispenser total width is 300 mm. Products can have a maximum height of 10 cm.