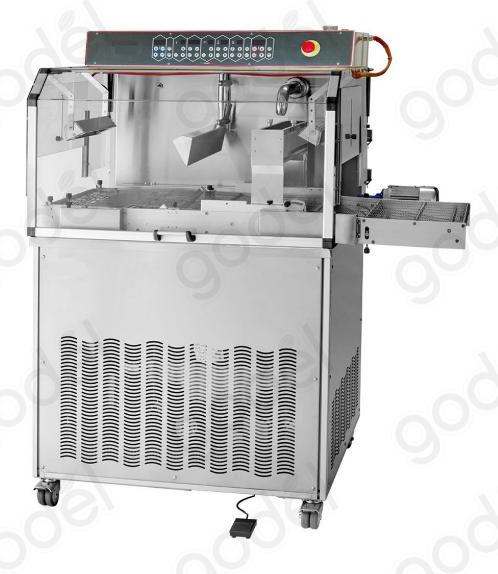

## **ENROBING MACHINE**

Model: R550

## Features:

- Automatic, continuous operation enrobing machine to enrobe confectionary products using chocolate compound or other coatings that do not need tempering. Coatings are melted by bain-marie system and mixed to maintain a uniform temperature.
- The machine is complete with flow stopping and dosing foot pedal an automatic starting timer
- A wire-mesh belt is supplied with the machine by obtaining an enrobing system complete also with dispenser, blower, wire-mesh belt beater and tail-cutting device.

## Specification

Capacity 55 kg

Voltage 230/400 V / 50-60 Hz

Power 5,3 kW Weight 340 kg

Dimensions 102x104x166h cm