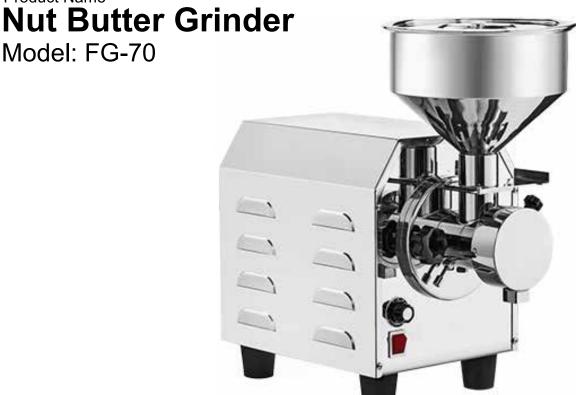

**Product Name** 

Product's special traits & characteristics:

- 1. 316 stainless steel: re-materialed to the discharge parts, fully using 316 stainless steel material
- 2. Original: Grinding without adding oil
- 3. Fast: Grinding speed is faster than conventional grinders
- 4. Cleaning: Disassembly fast, easy to clean
- 5. Low temperature: Does not destroy the nutrition of food
- 6. Adjustable weight: Gaskets can be placed to adjust the thickness of the material
- 7. Double waterproof: Prevents water or oil from flowing into the motor
- 8. Speed adjustable: Speed is slow and the taste will vary

## **ACCESSIBILITY**

- \* Drain hydrant: When the material is water-biased, the water-sequestration material can be allowed to flow out of the device
- \* Reverse device: When the material is stuck, it can be returned using the anti-transfer item
- \* Cooling fan: Effective for long periods of time

## Specification

Voltage 220-240v/50-60Hz

Horse Power 1.5 HP Speed 60-1800 rpm

Materials stainless steel (shell-304/feed-to-feed-316)

Weight 32KG

Dimensions 51cm long, 26cm wide, 50cm high

Origin Made in Taiwan