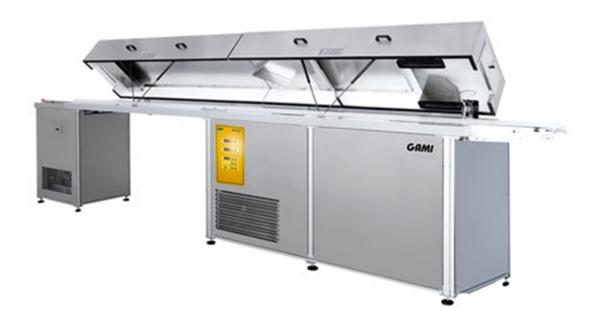

## Product Name Gami Cooling Tunnel

## Description:

Machines are equipped with electronic controls managed by PLC and touch-screen man- machine communication interface. The cooling can be achieved by a gas-water heat exchanger and its relevant cooling unit, or by a water-water heat exchanger.