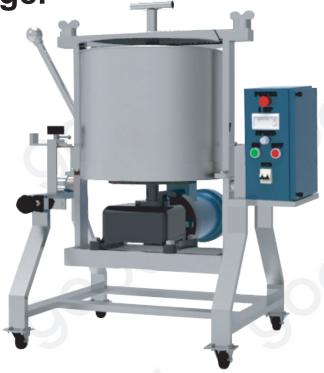

**Product Name** 

**Godel Melanger** 

Model: 10kgs

## Features:

- CE Certified world class model. Gear box integrated motor drive mechanism.
- Superior food grade Stainless steel drum. Granite stone and food grade plastic components.
- Tubular frame construction. Body shell made of stainless steel. Tilting drum and reinforced motor mounting base.
- Smooth Tilting mechanism ensures stable positioning of the drum either in the vertical or horizontal positions and self-braking while tilting.
- Durable granite stones are used to prevent chipping and assures good wear resistance.
- High quality bearings. Lockable castor wheels aids in mobility and positioning.
- Specially made for chocolate grinding. Ease of Serviceability

## Specification

Product Type Chocolate Grinder

Chocolate Grinding Capacity 8 to 10 Kgs

Drum Volume 18 Liters

Drum Diameter 304MM (±5MM)
Drum Depth 304MM (±5MM)

Drum RPM 100 (max)

Net Weight 70 Kgs (Approximate)