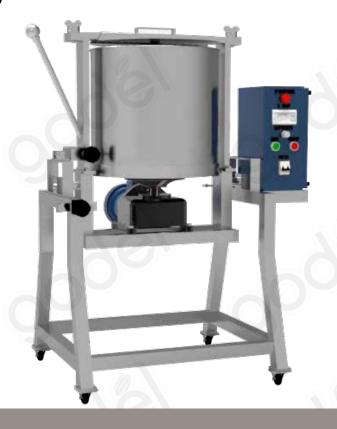

**Product Name** 

**Godel Melanger** 

Model: 20kgs

## Features:

- CE Certified world class model. Gear box integrated motor drive mechanism.
- Superior food grade Stainless steel drum. Granite stone and food grade plastic components.
- Tubular frame construction. Body shell made of stainless steel. Tilting drum and reinforced motor mounting base.
- Smooth Tilting mechanism with gearbox (automatic operated) ensures stable positioning of the drum either in the vertical or horizontal positions and self-braking while tilting.
- Durable granite stones are used to prevent chipping and assures good wear resistance.

## Specification

Product Type Chocolate Grinder

Chocolate Grinding Capacity 15 to 20Kgs

Drum Volume 60 Liters

Drum Diameter 400MM (±5MM)

Drum Depth 400MM (±5MM)

Drum RPM 140 (max)

Net Weight 170 Kgs (Approxmiate)