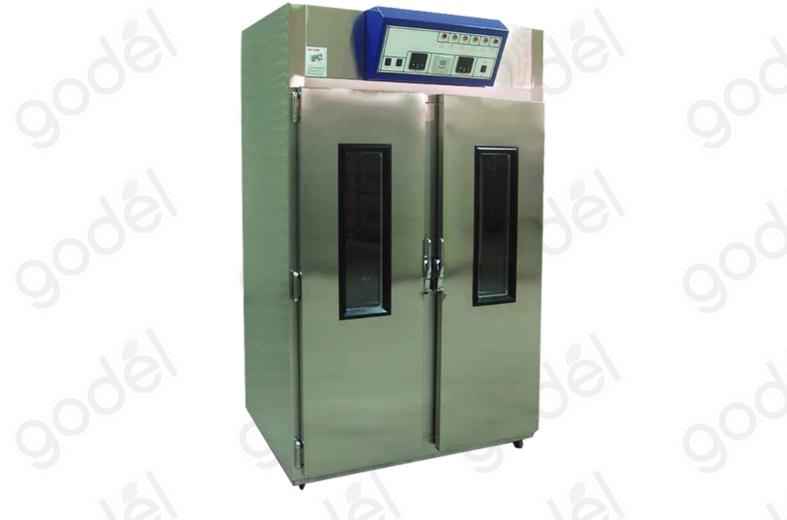

## **Godel Retarder Proofer 2 Door** Model: MYC 36

## Features:

- Intelligent electronic and automatic control system minimizing rate of error
- Use 24H timer multiple section automatic refrigeration and fermentation changer to avoid mistake of manual time count.
- Import high efficiency compressor, saving electricity, quickly drop down temperature sending electric current and delay operating protection.
- Durable high temperature alloy of heater to prolong using life
- Maintain same temperature device by gradually refrigerating and fermenting system, to let fermentation of flour ball much more evenly
- Quickly increase humidity system.
- Stainless steel board for inner and outer shell.

## Specification

Power Heater Fan Capacity Dimension (mm) 220V/60Hz, 1PH 1.6KW, 7.3A insides: 4 fans, radiator fan:1 fan, 155w, 0.7A 36pcs 60x40cm Trays D 1270 X W 1050 X H 2100