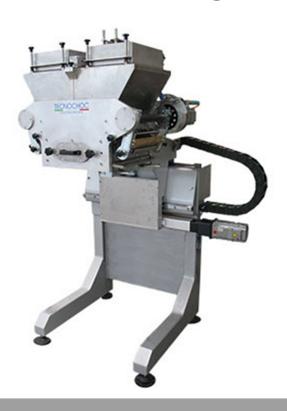

## **Technochoc One-Shot dosing**

Model: DPE-275

## Features:

- 40 pistons for depositing.
- NC motors applied to the depositing pistons and to the main movements
- Pistons easily and quickly removable for cleaning
- Multi-axis movements possibility
- Ribbon for automatic molds feed under the depositing head
- Insulated tanks with heated double chamber
- Tanks equipped with an internal stirrer and vibrating filter
- Two separate heating sections: chocolate and filling
- Customized software for management and control
- Touch screen operator panel for easy "man-machine" communication
- Language selection function
- Accurate control and setting of the two temperatures (chocolate and filling)
- Recipes can be set illimitably
- It's possible to operate in "remote assistance" by means of a dedicated modem
- Depositing plate, easy removable, designed to comply different types of molds